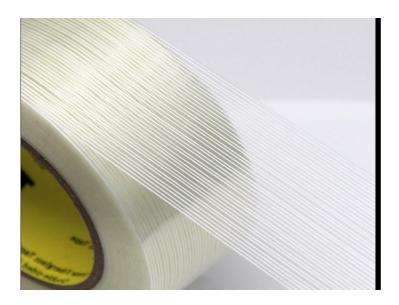

# **Mono-Directional Clean Removal Filament Tane**

| Physical Properties | Standard         | Metric     | Test Method |             |
|---------------------|------------------|------------|-------------|-------------|
| Reinforcement       | Fiberglass       |            |             |             |
| Adhesive            | Synthetic Rubber |            |             |             |
| Backing             | PET              |            |             |             |
| Color               | Clear            |            |             |             |
| Total Thickness     | 4.7 mils         | 0.12 mm    | ASTM D-3652 | GB/T7125    |
| Peel Adhesion 90°   | 54 oz/in         | 15 N/25mm  | ASTM D-3330 | GB/T2792    |
| Holding Power       | ≥48 h            | ≥48 h      | ASTM D-3654 | GB/T4851    |
| Tensile strength    | 112 lbs/in       | 500 N/25mm | ASTM D-3759 | GB/T7753    |
| Elongation at Break | 3-5%             | 3-5%       | ASTM D-3759 | GB/T7753    |
| Service TemMini     | 14°F             | −10°C      | BC/BD-220SE | BC/BD-220SE |
| Service TemMax      | 176°F            | 80℃        | DHG-9055A   | DHG-9055A   |

# **DESCRIPTION**

JLT-602D Backed with PET film and reinforced with glass fiber. It's high strength mono-directional filament tape with good softness; special adhesive left no residue after peeled off; suitable for fixing the moving parts of household electrical appliances and other industries.

### **PERFORMANCE FEATURES**

JLT-602D is a transparent and high strength filament tape. Glass fiber contributes higher tensile strength and improved special synthetic rubber delivers stronger adhesion and without residue left; high resistance to abrasion.