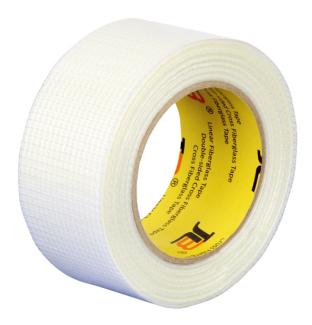

# **Bi-Directional Filament Tape**

| Physical Properties | Standard         | Metric     | Test Method |             |
|---------------------|------------------|------------|-------------|-------------|
| Reinforcement       | Fiberglass       |            |             |             |
| Adhesive            | Synthetic Rubber |            |             |             |
| Backing             | PET              |            |             |             |
| Color               | Light Yellow     |            |             |             |
| Total Thickness     | 6.7 mils         | 0.17 mm    | ASTM D-3652 | GB/T7125    |
| Peel Adhesion 90°   | 0                | 0          | ASTM D-3330 | GB/T2792    |
| Holding Power       | 0                | 0          | ASTM D-3654 | GB/T4851    |
| Tensile strength    | 45 lbs/in        | 200 N/25mm | ASTM D-3759 | GB/T7753    |
| Elongation at Break | 3-5%             | 3-5%       | ASTM D-3759 | GB/T7753    |
| Service TemMini     | 32°F             | 0℃         | BC/BD-220SE | BC/BD-220SE |
| Service TemMax      | 122°F            | 50℃        | DHG-9055A   | DHG-9055A   |

## **DESCRIPTION**

JLW-308 Backed with PET film and reinforced with glass fiber. It's reinforced bi-directional filament tape; abrasion-resistance and moisture resistance. No adhensive; suitable for internal bundling and fixing.

### **PERFORMANCE FEATURES**

JLW-308 is a transparent reinforced bi-directional filament tape. Glass fiber contributes higher tensile strength.No adhesive; generating bi-directionally strengthened effect; high resistance to abrasion; impact resistance.